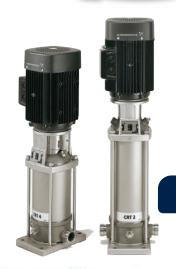

# **CATEGORIES**













Multistage Pump





Self Priming Pump



## **WE PROVIDE YOU**

# In Blower and Ventilation, we provide:

Mushroom Blower, Axial Blower, and High Pressure Centrifugal Blower.





## In Electrical Motor, we provide: In Air Compressor, we provide:

Brake Motor, DC Motor, Induction Motor, Gear Box, Worm Gear, Helical Gear.



Compressor from 1/4HP-15HP, Compressor, Portable Compressor, Medium to High Pressure Compressor, Screw Compressor.





#### In Wire Rope, we provide:

Wire Rope 1 x 7 & 1 x 9 Wire Rope 6 x 7FC, 6 x 12+7 HC, 6 x 19 IWRC, 6 x 19 (SL) IWRC, 6 x 24+7FC, 6 x 36 (WS) IWRC, 6 x 37 + FC, 6 x 37 IWRC, 19 x 7 IWRC





# In Marine Safety Equipment, we provide:

Life Raft, Life Jacket, Ring Buoys, Marine Signal (Parasute Signal, Red Hand Signal, Smoke Signal, Man Overboard).